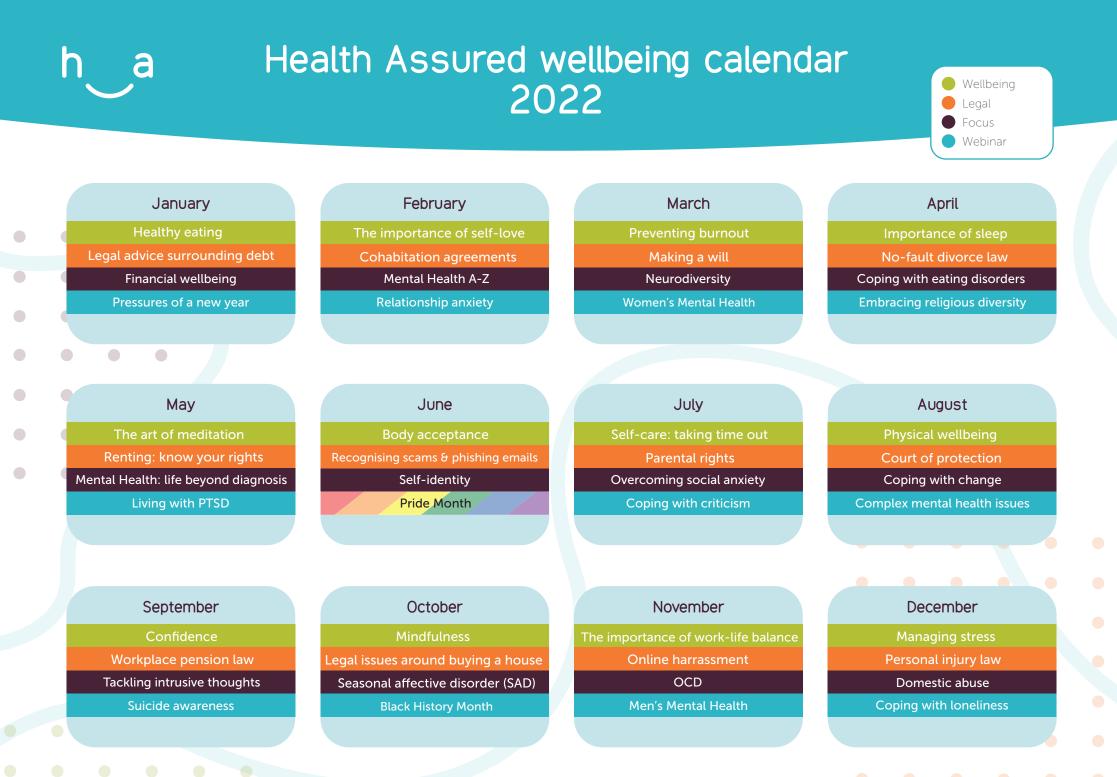

## Awareness Days calendar 2022

| January                                                                                                                                                                                           | February                                                                                                                                                                                                                                                                                                                     | March                                                                                                                                                                                                                                                                                                                | April                                                                                                                                                 | Мау                                                                                                                                                                                   | June                                                                                                                                                                                                                                                                                                                                                  |
|---------------------------------------------------------------------------------------------------------------------------------------------------------------------------------------------------|------------------------------------------------------------------------------------------------------------------------------------------------------------------------------------------------------------------------------------------------------------------------------------------------------------------------------|----------------------------------------------------------------------------------------------------------------------------------------------------------------------------------------------------------------------------------------------------------------------------------------------------------------------|-------------------------------------------------------------------------------------------------------------------------------------------------------|---------------------------------------------------------------------------------------------------------------------------------------------------------------------------------------|-------------------------------------------------------------------------------------------------------------------------------------------------------------------------------------------------------------------------------------------------------------------------------------------------------------------------------------------------------|
| Month Dry January<br>Month Veganuary<br>D <sup>th</sup> -16 <sup>th</sup> Houseplant Week<br>17 <sup>th</sup> Blue Monday<br>7 <sup>th</sup> -23 <sup>rd</sup> Cervical Cancer<br>Prevention Week | Month LGBT History Month<br>3 <sup>rd</sup> Time to Talk Day<br>4 <sup>th</sup> World Cancer Day<br>7 <sup>th</sup> -13 <sup>th</sup> Sexual Abuse &<br>Sexual Violence<br>Week<br>7 <sup>th</sup> -13 <sup>th</sup> Children's Mental<br>Health Week<br>28 <sup>th</sup> -6 <sup>th</sup> Eating Disorder<br>Awareness Week | to 6thEating Disorder<br>Awareness Week3rdWorld Book Day8thInternational<br>Women's Day10thNo Smoking Day18thWorld Sleep Day21stInternational Day for<br>the Elimination of<br>Racial Discrimination14th-20thNeurodiversity<br>Celebration Week27thMother's Day31stInternational<br>Transgender Day of<br>Visibility | Month Stress Awareness<br>Month   2nd World Autism<br>Awareness Day   22nd Stephen Lawrence<br>Day   28th World Day for<br>Safety & Health at<br>Work | MonthNational Walking<br>Month4th-9thDeaf Awareness Week9th-15thMental Health<br>Awareness Week17thInternational Day<br>against Homophobia,<br>Transphobia21stWorld Meditation<br>Day | Month Pride Month<br>6 <sup>th</sup> -12 <sup>th</sup> Carers Week<br>13 <sup>th</sup> -17 <sup>th</sup> Loneliness<br>Awareness Week<br>10 <sup>th</sup> -17 <sup>th</sup> Diabetes Week<br>10 <sup>th</sup> -17 <sup>th</sup> Men's Health We<br>19 <sup>th</sup> Father's Day<br>20 <sup>th</sup> -26 <sup>th</sup> Cervical Screenin<br>Awareness |
|                                                                                                                                                                                                   |                                                                                                                                                                                                                                                                                                                              |                                                                                                                                                                                                                                                                                                                      |                                                                                                                                                       |                                                                                                                                                                                       |                                                                                                                                                                                                                                                                                                                                                       |
| July                                                                                                                                                                                              | August                                                                                                                                                                                                                                                                                                                       | September                                                                                                                                                                                                                                                                                                            | October                                                                                                                                               | November                                                                                                                                                                              | December                                                                                                                                                                                                                                                                                                                                              |