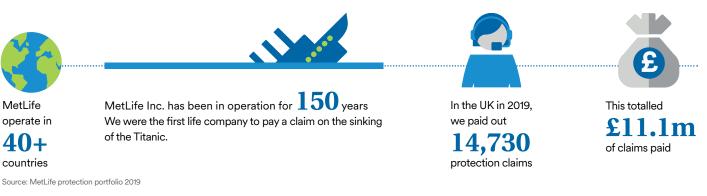

### About MetLife

As one of the world's leading insurance providers, MetLife, Inc. has built a reputation for being financially strong, stable and trustworthy. We've been around for over 150 years and have over 100 million customers worldwide.