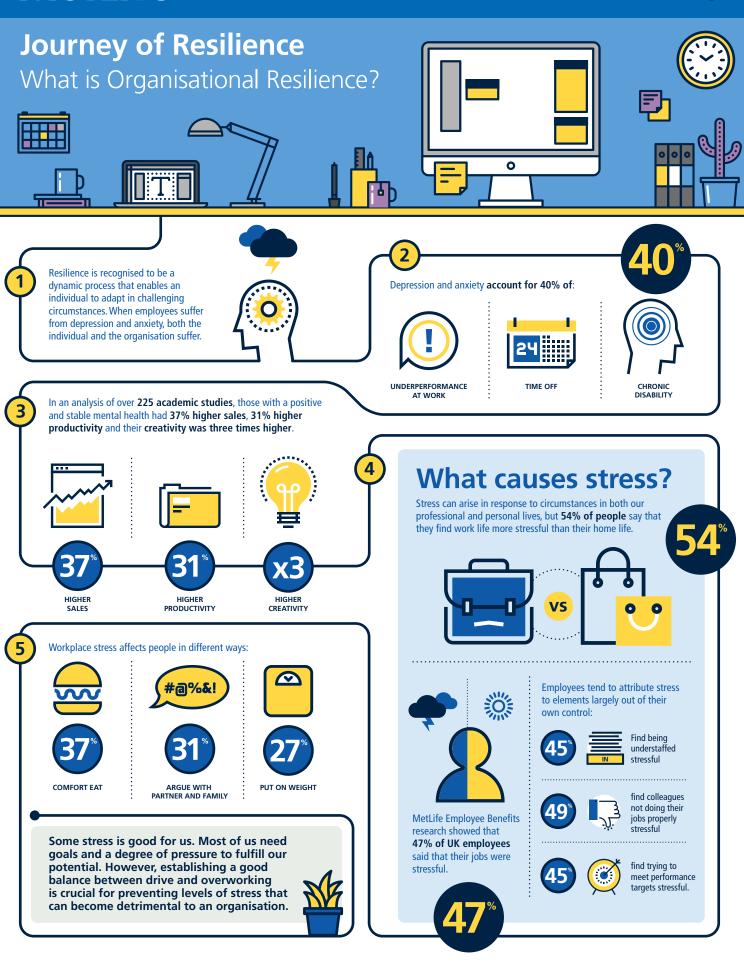

## MetLife





MetLife Europe d.a.c. is a private company limited by shares and is registered in Ireland under company number 415123. Registered office at 20 on Hatch, Lower Hatch Street, Dublin 2, Ireland. UK branch office at One Canada Square, Canary Wharf, London E14 5AA. Branch registration number: BR008866. MetLife Europe d.a.c. (trading as MetLife) is authorised by the Central Bank of Ireland and subject to limited regulation by the Financial Conduct Authority (FCA) and Prudential Regulation Authority (PRA). Details about the extent of our regulation by the FCA and PRA are available from us on request. www.metlife.co.uk 2016 PNTS. EB16 00 126 | 1999.02 AUG 2016

Research among employees for the report was conducted among 1,052 adults aged 18+ by independent research agency Consumer Intelligence b