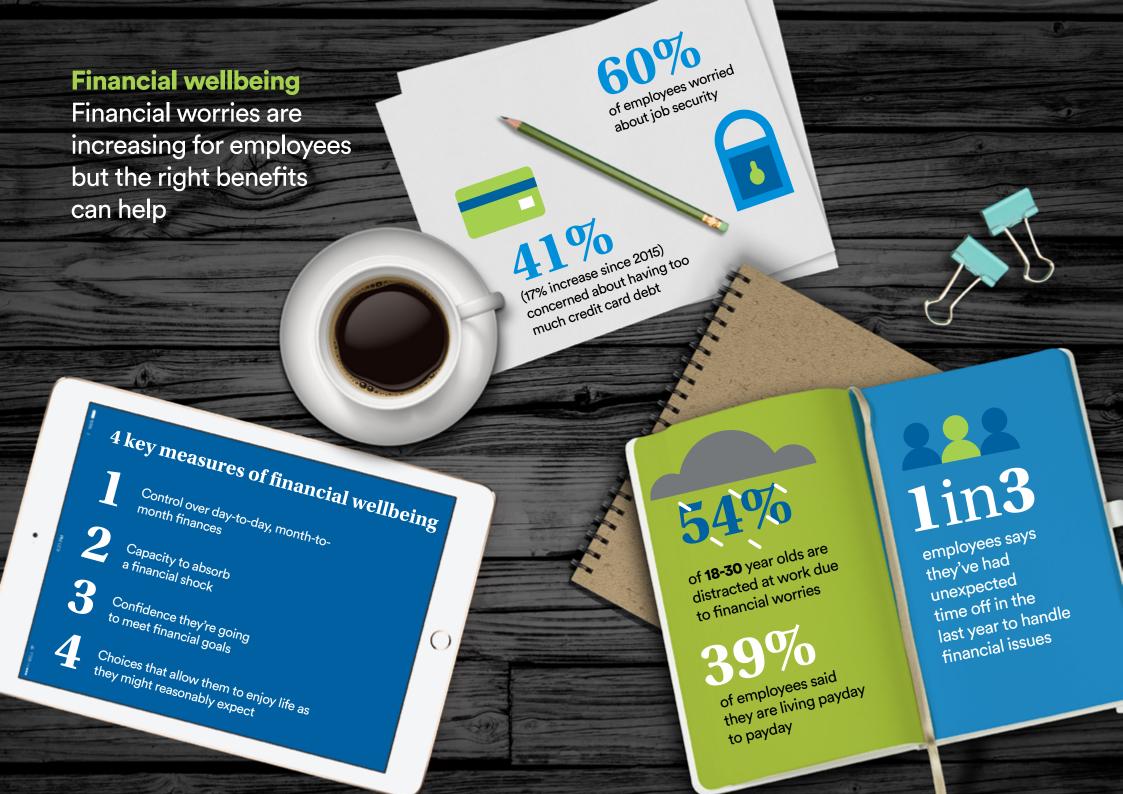

**Scroll through** to see the whole picture on employee benefits.

















Re-engaging employees and improving loyalty with flexible, tailorable benefits



## Top 6 reasons employees look for a new job

- 1 larger salary 49%
- 2 increased job security 37%
- 3 improved benefits 34%
- 4 reduced stress levels 28%
- 5 increased pension contributions 23%
- 6 more flexible working 16%

of employees say to

of employees say having customised benefits would increase their loyalty





Speak with your dedicated MetLife representative to get the complete edition of this year's EBTS report.

| Products and services are offered by MetLife Europe d.a.c. which is an affiliate of MetLife, Inc. and operates under the "MetLife" brand.