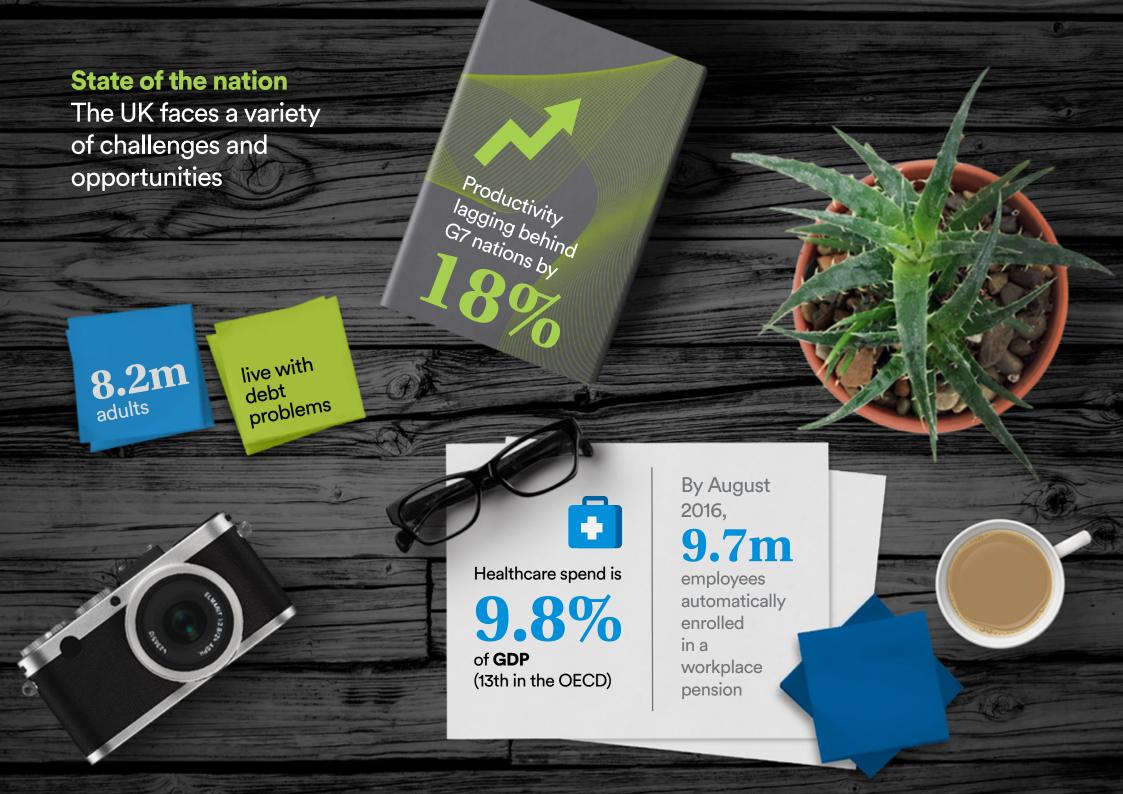

**Scroll through** to see the whole picture on employee benefits.

















Re-engaging employees and improving loyalty with flexible, tailorable benefits



## Top 6 reasons employees look for a new job

- 1 larger salary 49%
- 2 increased job security 37%
- 3 improved benefits 34%
- 4 reduced stress levels 28%
- 5 increased pension contributions 23%
- 6 more flexible working 16%

of employees say to

of employees say having customised benefits would increase their loyalty





Speak with your dedicated MetLife representative to get the complete edition of this year's EBTS report.

| Products and services are offered by MetLife Europe d.a.c. which is an affiliate of MetLife, Inc. and operates under the "MetLife" brand.