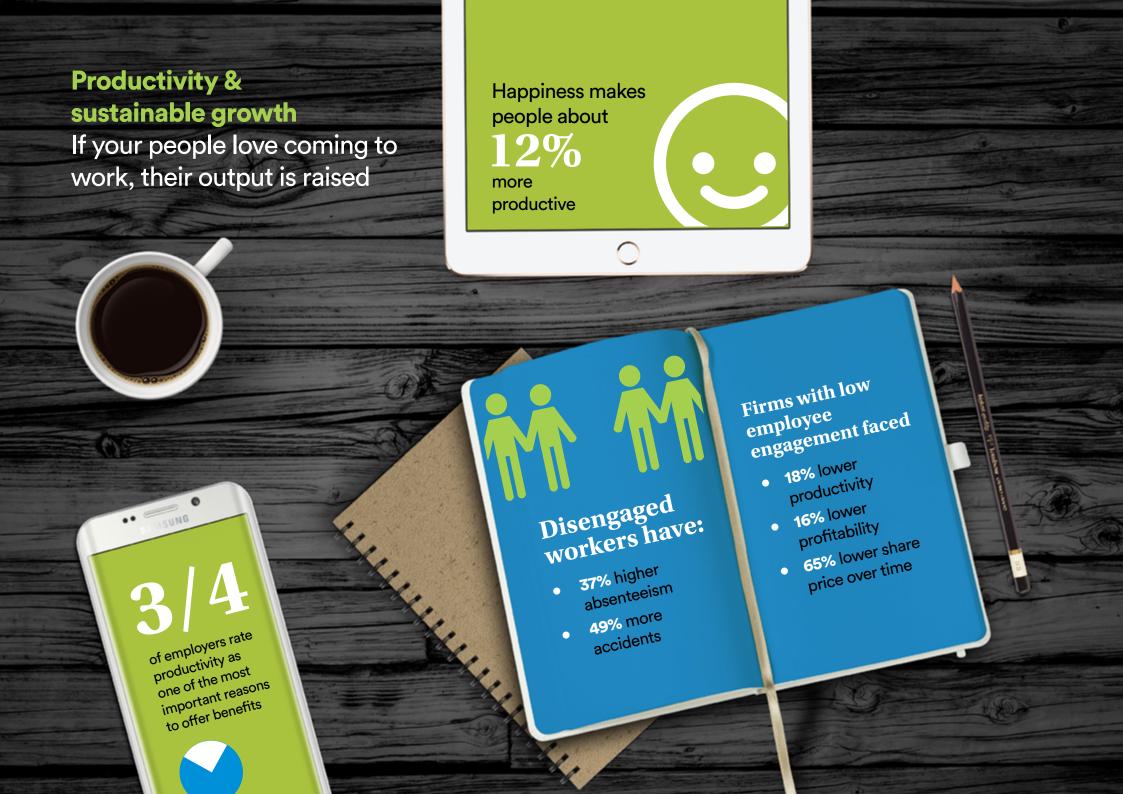

**Scroll through** to see the whole picture on employee benefits.

















Re-engaging employees and improving loyalty with flexible, tailorable benefits



## Top 6 reasons employees look for a new job

- 1 larger salary 49%
- 2 increased job security 37%
- 3 improved benefits 34%
- 4 reduced stress levels 28%
- 5 increased pension contributions 23%
- 6 more flexible working 16%

of employees say to

of employees say having customised benefits would increase their loyalty





Speak with your dedicated MetLife representative to get the complete edition of this year's EBTS report.

| Products and services are offered by MetLife Europe d.a.c. which is an affiliate of MetLife, Inc. and operates under the "MetLife" brand.