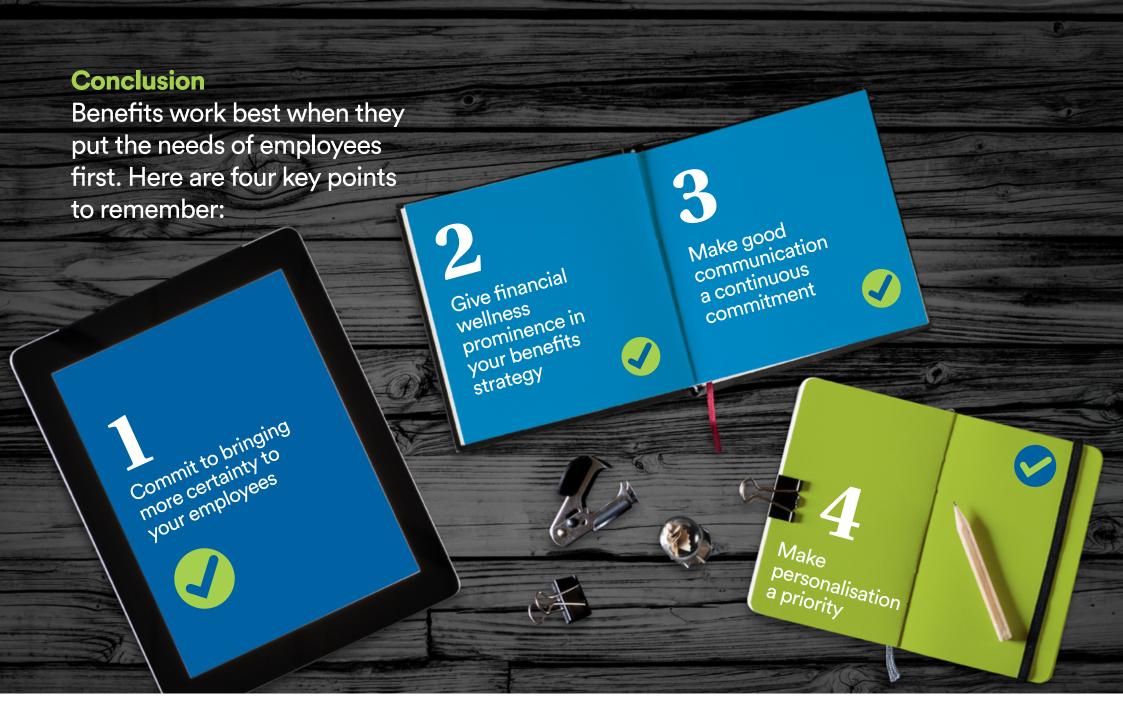

**Scroll through** to see the whole picture on employee benefits.

















Re-engaging employees and improving loyalty with flexible, tailorable benefits



## Top 6 reasons employees look for a new job

- 1 larger salary 49%
- 2 increased job security 37%
- 3 improved benefits 34%
- 4 reduced stress levels 28%
- 5 increased pension contributions 23%
- 6 more flexible working 16%

of employees say to

of employees say having customised benefits would increase their loyalty





Speak with your dedicated MetLife representative to get the complete edition of this year's EBTS report.

| Products and services are offered by MetLife Europe d.a.c. which is an affiliate of MetLife, Inc. and operates under the "MetLife" brand.                                                                                                                                                                                                                                                                                                                                                                                                                                                                                |
|------------------------------------------------------------------------------------