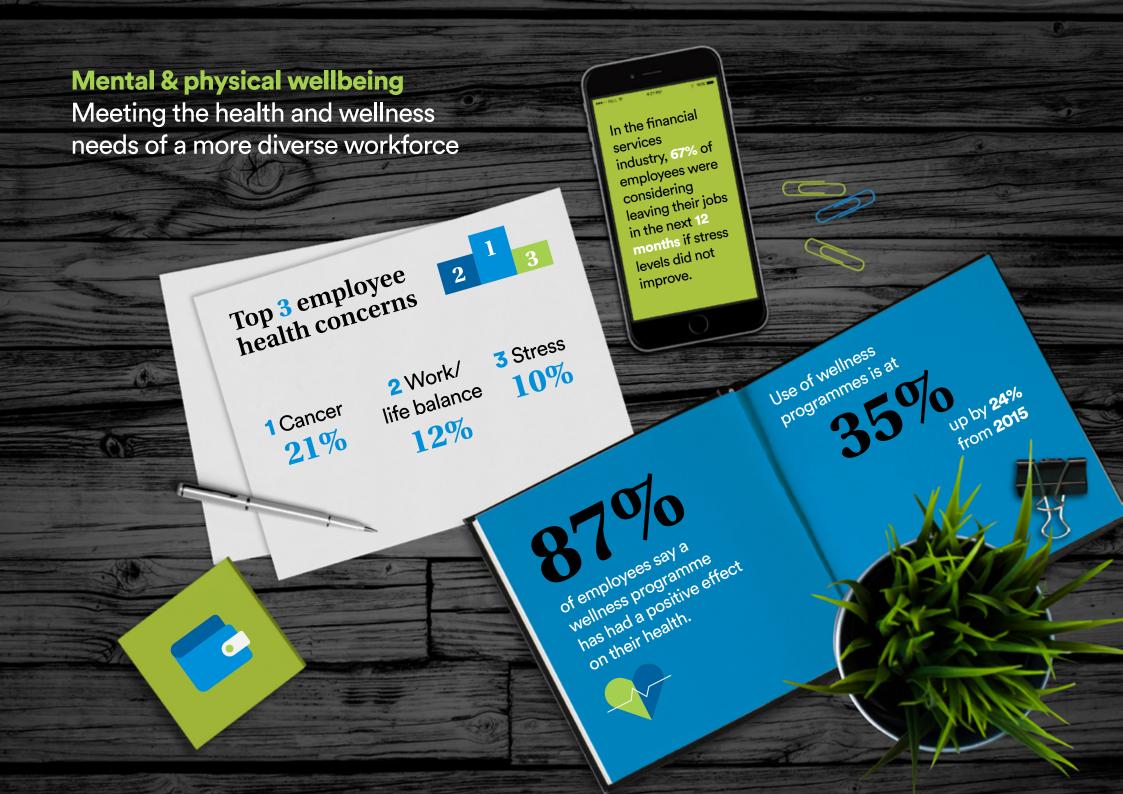

**Scroll through** to see the whole picture on employee benefits.

















Re-engaging employees and improving loyalty with flexible, tailorable benefits



## Top 6 reasons employees look for a new job

- 1 larger salary 49%
- 2 increased job security 37%
- 3 improved benefits 34%
- 4 reduced stress levels 28%
- 5 increased pension contributions 23%
- 6 more flexible working 16%

of employees say to

of employees say having customised benefits would increase their loyalty





Speak with your dedicated MetLife representative to get the complete edition of this year's EBTS report.

| Products and services are offered by MetLife Europe d.a.c. which is an affiliate of MetLife, Inc. and operates under the "MetLife" brand.